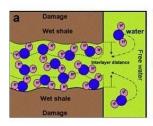

#### **Applications**

The product has application in most waterbase drilling fluids and is acceptable environmentally.

This is specifically formulated to stabilize water- sensitive, micro-fractured shales when drilling with water-base drilling fluids.

This product acts as a shale inhibitor and strengthens the wellbore.

The product improved lubricity and reduced accretion from sticky clays and also has the piplax effect.

#### **Advantages**

- ✓ Controls fluid loss and seepage
- ✓ Minimizes differential sticking
- ✓ Stabilizes shales
- ✓ Performs in oil- and water-based drilling muds
- ✓ Strengthens the wellbore
- Reducing pore pressure transmission and sealing micro-fractures in shale and low-porosity sands
- ✓ Keeping interbedding formations intact
- ✓ Developing effective filter cake
- ✓ Providing a "smear effect" that creates a continuous protective
- ✓ sealant along the wellbore wall