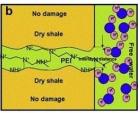

#### **Applications**

The product has application in most waterbase drilling fluids and is acceptable environmentally.

This is specifically formulated to stabilize water- sensitive, micro-fractured shales when drilling with water-base drilling fluids.

This product acts as a shale inhibitor and strengthens the wellbore.

The product improved lubricity and reduced accretion from sticky clays and also has the piplax effect.

#### **Advantages**

- ✓ Controls fluid loss and seepage
- ✓ Minimizes differential sticking
- ✓ Stabilizes shales
- ✓ Performs in oil- and water-based drilling muds
- ✓ Strengthens the wellbore
- Reducing pore pressure transmission and sealing micro-fractures in shale and low-porosity sands
- ✓ Keeping interbedding formations intact
- ✓ Developing effective filter cake
- ✓ Providing a "smear effect" that creates a continuous protective
- ✓ sealant along the wellbore wall