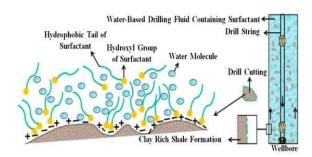

#### **Applications**

The product has application in most waterbase drilling fluids and is acceptable environmentally.

This is specifically formulated to stabilize water- sensitive, micro-fractured shales when drilling with water-base drilling fluids.

This product acts as a shale inhibitor and strengthens the wellbore.

The product improved lubricity and reduced accretion from sticky clays and also has the piplax effect.

#### **Advantages**

- ✓ Controls fluid loss and seepage
- ✓ Minimizes differential sticking
- ✓ Stabilizes shales
- ✓ Performs in oil- and water-based drilling muds
- ✓ Strengthens the wellbore
- Reducing pore pressure transmission and sealing micro-fractures in shale and low-porosity sands
- ✓ Keeping interbedding formations intact
- ✓ Developing effective filter cake
- ✓ Providing a "smear effect" that creates a continuous protective
- ✓ sealant along the wellbore wall